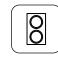

## **Elevating Mechanisms**

Exclusively Licensed Provider of Genuine GE Renewal Parts

Replacement Elevating Mechanisms are available for all vintages of GE Magneblast switchgear. Whether you need to replace damaged units or change out as a part of life extension, we have the solution for your specific switchgear. These are the only new elevating mechanisms built and tested to the original GE specifications using the original GE drawings and fixtures. Talk you us about your requirements.