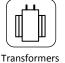

## **Elevating Mechanisms**

Exclusively Licensed Provider of Genuine GE Renewal Parts

Replacement Elevating Mechanisms are available for all vintages of GE Magneblast switchgear. Whether you need to replace damaged units or change out as a part of life extension, we have the solution for your specific switchgear. These are the only new elevating mechanisms built and tested to the original GE specifications using the original GE drawings and fixtures. Talk you us about your requirements.