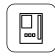

## **Elevating Mechanisms**

Exclusively Licensed Provider of Genuine GE Renewal Parts

Replacement Elevating Mechanisms are available for all vintages of GE Magneblast switchgear. Whether you need to replace damaged units or change out as a part of life extension, we have the solution for your specific switchgear. These are the only new elevating mechanisms built and tested to the original GE specifications using the original GE drawings and fixtures. Talk you us about your requirements.