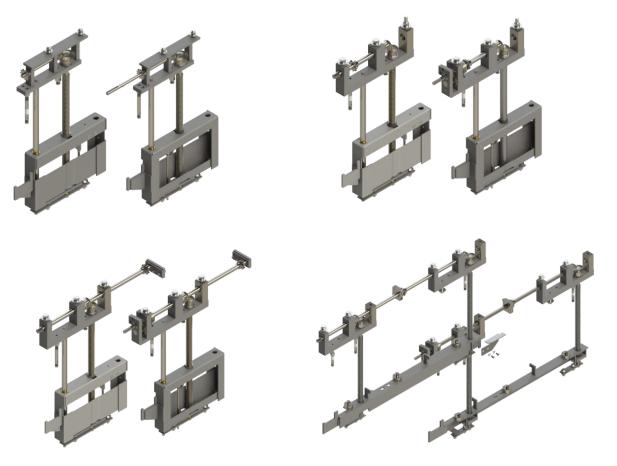

## **Elevating Mechanisms**

Exclusively Licensed Provider of Genuine GE Renewal Parts

Replacement Elevating Mechanisms are available for all vintages of GE Magneblast switchgear. Whether you need to replace damaged units or change out as a part of life extension, we have the solution for your specific switchgear. These are the only new elevating mechanisms built and tested to the original GE specifications using the original GE drawings and fixtures. Talk you us about your requirements.